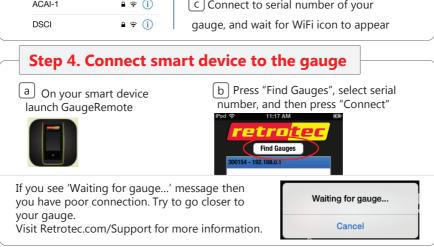

## Getting started

### with the DM32 WiFi gauge

Thank you for purchasing the DM32 WiFi!

First, try out the touchscreen controls of your new gauge on your blower door or DucTester. You will not need any software or WiFi to get even the most advanced results!





### Ready for testing with WiFi?

Flip to WiFi Application Guide on the other half of this page and select an application you would like to try. Use the included QuickGuides for detailed instructions.

#### Warranty & online updates

For the full warranty coverage register at www.retrotec.com. The latest software has been already pre-installed to your new DM32 WiFi. Use DM32 Configurator to occasionally check for the latest gauge updates.





#### **QuickGuide DM**32 WiFi **GaugeRemote**





Page 2 of 4







# WiFi Application Guide