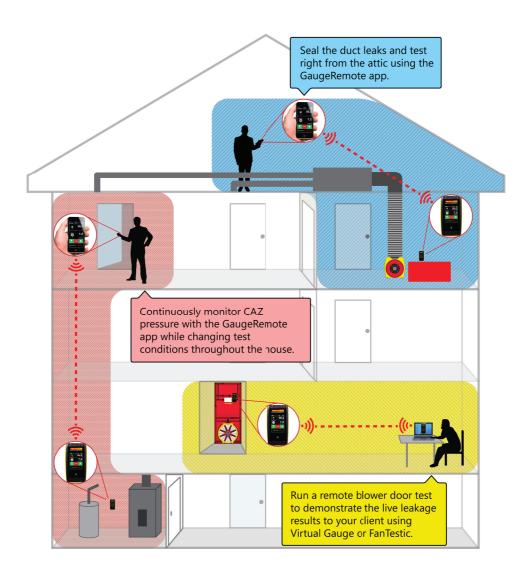

### Ready for testing with WiFi?

Flip to WiFi Application Guide on the other half of this page and select an application you would like to try. Use the included QuickGuides for detailed instructions.