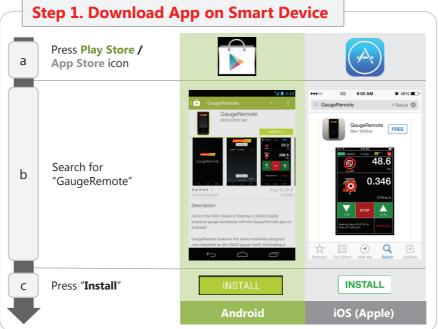

### Ready for testing with WiFi?

Flip to WiFi Application Guide on the other half of this page and select an application you would like to try. Use the included QuickGuides for detailed instructions.

#### **QuickGuide DM**32 WiFi **GaugeRemote**

Page 2 of 4