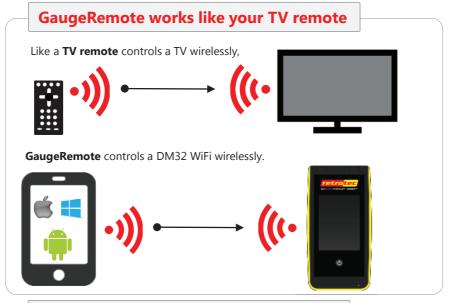

## Getting started

### with the DM32 WiFi gauge

Thank you for purchasing the DM32 WiFi!

First, try out the touchscreen controls of your new gauge on your blower door or DucTester. You will not need any software or WiFi to get even the most advanced results!





### Ready for testing with WiFi?

Flip to WiFi Application Guide on the other half of this page and select an application you would like to try. Use the included QuickGuides for detailed instructions.

#### Warranty & online updates

For the full warranty coverage register at www.retrotec.com. The latest software has been already pre-installed to your new DM32 WiFi. Use DM32 Configurator to occasionally check for the latest gauge updates.





#### **QuickGuide DM**32 WiFi **GaugeRemote**





Page 2 of 4







# WiFi Application Guide