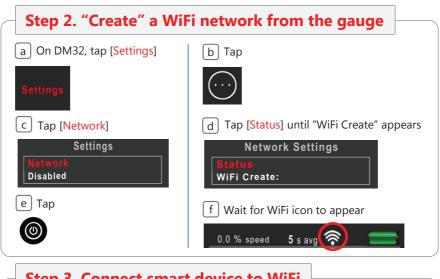

## Getting started

### with the DM32 WiFi gauge

Thank you for purchasing the DM32 WiFi!

First, try out the touchscreen controls of your new gauge on your blower door or DucTester. You will not need any software or WiFi to get even the most advanced results!





### Ready for testing with WiFi?

Flip to WiFi Application Guide on the other half of this page and select an application you would like to try. Use the included QuickGuides for detailed instructions.

#### Warranty & online updates

For the full warranty coverage register at www.retrotec.com. The latest software has been already pre-installed to your new DM32 WiFi. Use DM32 Configurator to occasionally check for the latest gauge updates.





#### **QuickGuide DM**32 WiFi **GaugeRemote**





Page 2 of 4







# WiFi Application Guide