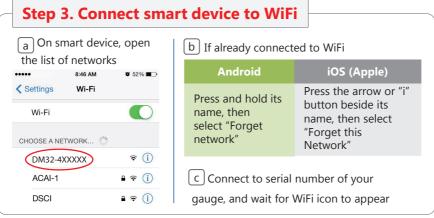

## Getting started

### with the DM32 WiFi gauge

Thank you for purchasing the DM32 WiFi!

First, try out the touchscreen controls of your new gauge on your blower door or DucTester. You will not need any software or WiFi to get even the most advanced results!





### Ready for testing with WiFi?

Flip to WiFi Application Guide on the other half of this page and select an application you would like to try. Use the included QuickGuides for detailed instructions.

#### Warranty & online updates

For the full warranty coverage register at www.retrotec.com. The latest software has been already pre-installed to your new DM32 WiFi. Use DM32 Configurator to occasionally check for the latest gauge updates.





#### **QuickGuide DM**32 WiFi **GaugeRemote**





Page 2 of 4







# WiFi Application Guide