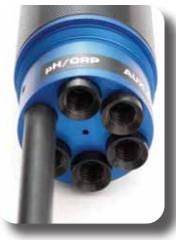

#### Standard Parameters:

Optical DO, Specific EC, Absolute EC, pH, ORP, TDS, Resistivity, Salinity SSG, Depth and Temperature.

The AP-5000 comes with 4 customisable electrode ports in addition to all the standard parameters.

AP-5000 electrode sockets

> **AP-5000**, fully loaded